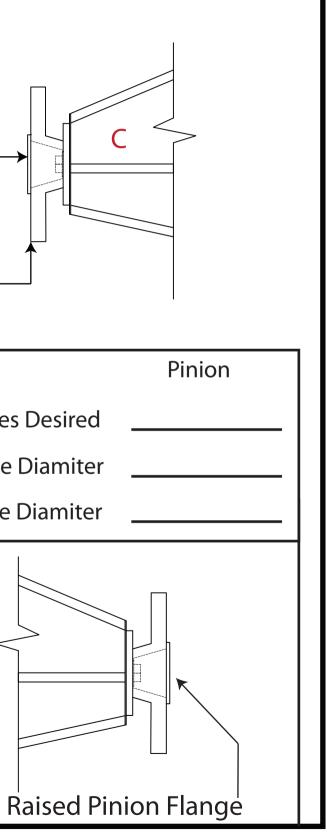

## Mr.Driveshaft

| MRD-5                                                                    | NOTE —             |                | MUST Be At Rides on ground or Diff. Loaded |                                |
|--------------------------------------------------------------------------|--------------------|----------------|--------------------------------------------|--------------------------------|
| D                                                                        |                    |                | Α                                          | Β                              |
|                                                                          |                    |                |                                            |                                |
| Vehicle Description                                                      |                    |                |                                            |                                |
| A Flange To Flange Length                                                |                    |                | Trans                                      |                                |
| <ul> <li>B Piolit Trans Raised Recessed</li> <li>C Diff. Type</li> </ul> | d Pinion Raised Re | ecessed        |                                            | U-Joint Serie<br>E Piolit Hole |
|                                                                          |                    |                |                                            | • F Bolt Circle                |
| D Trans Type                                                             |                    | E              |                                            |                                |
| Name                                                                     |                    |                | F)                                         |                                |
| Phone #                                                                  |                    | 0              | <u>ی</u>                                   |                                |
| Please Use Vehicle For All Measurements                                  |                    | Recessed Pinio | n Flange                                   |                                |
| Phone: 732-938-4118                                                      |                    |                |                                            | 5134A W                        |