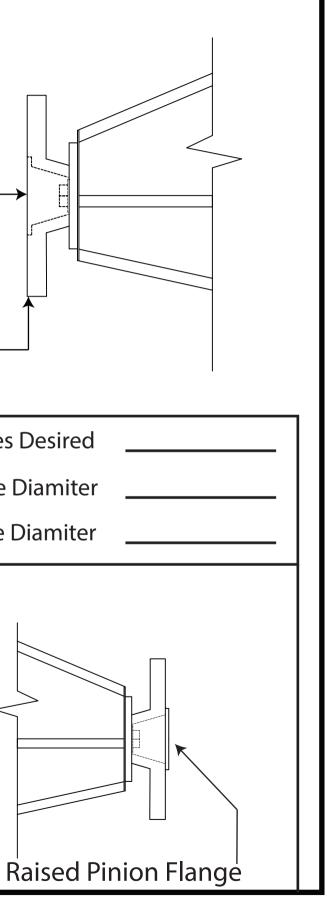

## Mr.Driveshaft

| MRD-4.5                                                                                                                            |                         | <b>Be At Ride Height</b><br>Ind or Diff. Loaded) |
|------------------------------------------------------------------------------------------------------------------------------------|-------------------------|--------------------------------------------------|
|                                                                                                                                    |                         | Β                                                |
| Vehicle Description                                                                                                                |                         |                                                  |
| <ul> <li>A Center To Flange Length</li> <li>B Piolit Raised Recessed</li> <li>D Trans Type</li> <li>Output Spline Count</li> </ul> |                         | U-Joint Series<br>E Piolit Hole<br>F Bolt Circle |
| Any Additional Notes On Application                                                                                                |                         |                                                  |
| Phone #<br>Please Use Vehicle For All Measurements (Not Your Old Shaft)                                                            | -    <br>Recessed Pinio | on Flange I                                      |
| Phone: 732-938-4118                                                                                                                | N                       | 5134A W                                          |